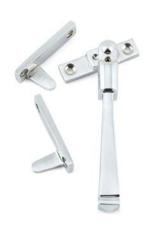

### **Avon** Window Espag.

| AGED BRASS         |    | 90415 |
|--------------------|----|-------|
| AGED BRONZE        |    | 90418 |
| BLACK              |    | 90393 |
| PEWTER PATINA      | -  | 90394 |
| POLISHED BRASS     |    | 46711 |
| POLISHED BRONZE    |    | 45929 |
| POLISHED CHROME    | 14 | 90416 |
| POLISHED MARINE SS |    | 49833 |
| POLISHED NICKEL    |    | 90417 |
| SATIN MARINE SS    |    | 49832 |

**Avon**Locking Fastener

| AGED BRASS         |       | 90407 |
|--------------------|-------|-------|
| AGED BRONZE        |       | 90410 |
| BLACK              |       | 90387 |
| PEWTER PATINA      |       | 90388 |
| POLISHED BRONZE    | 1     | 45924 |
| POLISHED CHROME    | 4     | 90408 |
| POLISHED MARINE SS |       | 49942 |
| POLISHED NICKEL    |       | 90409 |
| SATIN MARINE SS    | All y | 49941 |

**Avon** Night-Vent Fastener

| AGED BRASS         |        | 90411 |
|--------------------|--------|-------|
| AGED BRONZE        |        | 90414 |
| BLACK              |        | 90390 |
| PEWTER PATINA      | 3      | 90391 |
| POLISHED BRONZE    | Page 1 | 45925 |
| POLISHED CHROME    | 4      | 90412 |
| POLISHED MARINE SS |        | 49944 |
| POLISHED NICKEL    |        | 90413 |
| SATIN MARINE SS    | 1      | 49943 |
|                    |        |       |