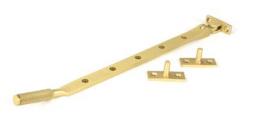

10" Brompton Window Stay

| AGED BRASS         |    | 46174 |
|--------------------|----|-------|
| AGED BRONZE        |    | 46192 |
| BLACK              |    | 46183 |
| MATT BLACK         | 18 | 46186 |
| PEWTER PATINA      |    | 46189 |
| POLISHED BRASS     |    | 50616 |
| POLISHED BRONZE    |    | 46195 |
| POLISHED MARINE SS |    | 49938 |
| SATIN BRASS        |    | 50922 |
| SATIN MARINE SS    |    | 49937 |

**12" Brompton** Window Stay

| AGED BRASS         |     | 46175 |
|--------------------|-----|-------|
| AGED BRONZE        |     | 46193 |
| BLACK              |     | 46184 |
| MATT BLACK         |     | 46187 |
| PEWTER PATINA      |     | 46190 |
| POLISHED BRASS     |     | 50617 |
| POLISHED BRONZE    | 100 | 46196 |
| POLISHED MARINE SS |     | 49940 |
| SATIN BRASS        |     | 50923 |
| SATIN MARINE SS    |     | 49939 |
|                    |     |       |