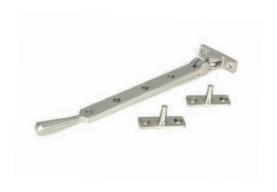

| AGED BRASS      |    | 46144 |
|-----------------|----|-------|
| AGED BRONZE     |    | 46153 |
| BLACK           |    | 46475 |
| MATT BLACK      |    | 46476 |
| PEWTER PATINA   |    | 46477 |
| POLISHED BRONZE |    | 46156 |
| POLISHED CHROME | 14 | 49936 |
| POLISHED NICKEL |    | 50921 |

#### 10" Hammered Newbury Window Stay

| AGED BRASS      |          | 46145 |
|-----------------|----------|-------|
| AGED BRONZE     |          | 46154 |
| BLACK           |          | 46478 |
| MATT BLACK      |          | 46479 |
| PEWTER PATINA   |          | 46480 |
| POLISHED BRONZE | The same | 46157 |
| POLISHED CHROME | 4        | 49936 |
| POLISHED NICKEL |          | 50921 |

12" Hammered Newbury Window Stay

| AGED BRASS      |          | 46146 |
|-----------------|----------|-------|
| AGED BRONZE     |          | 46155 |
| BLACK           |          | 46481 |
| MATT BLACK      |          | 46482 |
| PEWTER PATINA   |          | 46483 |
| POLISHED BRONZE | The same | 46158 |
| POLISHED CHROME | 1/4      | 49936 |
| POLISHED NICKEL |          | 50921 |