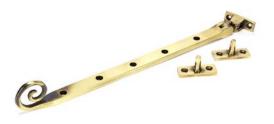

### 10" Monkeytail Window Stay

| AGED BRASS     | 83568 |
|----------------|-------|
| BLACK          | 33282 |
| PEWTER PATINA  | 33631 |
| POLISHED BRASS | 83595 |

### 12" Monkeytail Window Stay

| AGED BRASS     | 83569 |
|----------------|-------|
| BLACK          | 33283 |
| PEWTER PATINA  | 33632 |
| POLISHED BRASS | 83596 |