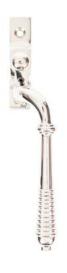

### **Avon** Window Espag.

| AGED BRASS         |    | 90415 |
|--------------------|----|-------|
| AGED BRONZE        |    | 90418 |
| BLACK              |    | 90393 |
| PEWTER PATINA      | -  | 90394 |
| POLISHED BRASS     |    | 46711 |
| POLISHED BRONZE    |    | 45929 |
| POLISHED CHROME    | 14 | 90416 |
| POLISHED MARINE SS |    | 49833 |
| POLISHED NICKEL    |    | 90417 |
| SATIN MARINE SS    |    | 49832 |