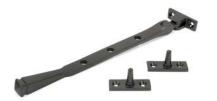

10" Avon Window Stay

| AGED BRASS         |                         | 90427 |
|--------------------|-------------------------|-------|
| AGED BRONZE        |                         | 90430 |
| BLACK              |                         | 90402 |
| PEWTER PATINA      |                         | 90403 |
| POLISHED BRASS     |                         | 46713 |
| POLISHED BRONZE    | The same                | 45927 |
| POLISHED CHROME    | 14                      | 90428 |
| POLISHED MARINE SS |                         | 49837 |
| POLISHED NICKEL    |                         | 90429 |
| SATIN MARINE SS    | Alexander of the second | 49836 |