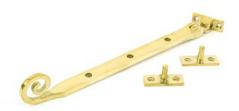

10" Avon Window Stay

| AGED BRASS         |                         | 90427 |
|--------------------|-------------------------|-------|
| AGED BRONZE        |                         | 90430 |
| BLACK              |                         | 90402 |
| PEWTER PATINA      |                         | 90403 |
| POLISHED BRASS     |                         | 46713 |
| POLISHED BRONZE    | The same                | 45927 |
| POLISHED CHROME    | 14                      | 90428 |
| POLISHED MARINE SS |                         | 49837 |
| POLISHED NICKEL    |                         | 90429 |
| SATIN MARINE SS    | Alexander of the second | 49836 |

**12" Avon** Window Stay

| AGED BRASS         |     | 90431 |
|--------------------|-----|-------|
| AGED BRONZE        |     | 90434 |
| BLACK              |     | 90405 |
| PEWTER PATINA      | 30  | 90406 |
| POLISHED BRASS     |     | 46714 |
| POLISHED BRONZE    | 1   | 45928 |
| POLISHED CHROME    | 1/4 | 90432 |
| POLISHED MARINE SS |     | 49839 |
| POLISHED NICKEL    |     | 90433 |
| SATIN MARINE SS    |     | 49838 |
|                    |     |       |