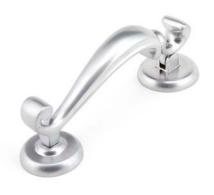

10" Avon Window Stay

| AGED BRASS         |                         | 90427 |
|--------------------|-------------------------|-------|
| AGED BRONZE        |                         | 90430 |
| BLACK              |                         | 90402 |
| PEWTER PATINA      |                         | 90403 |
| POLISHED BRASS     |                         | 46713 |
| POLISHED BRONZE    | The same                | 45927 |
| POLISHED CHROME    | 14                      | 90428 |
| POLISHED MARINE SS |                         | 49837 |
| POLISHED NICKEL    |                         | 90429 |
| SATIN MARINE SS    | Alexander of the second | 49836 |

**12" Avon** Window Stay

| AGED BRASS         |     | 90431 |
|--------------------|-----|-------|
| AGED BRONZE        |     | 90434 |
| BLACK              |     | 90405 |
| PEWTER PATINA      | 30  | 90406 |
| POLISHED BRASS     |     | 46714 |
| POLISHED BRONZE    | 1   | 45928 |
| POLISHED CHROME    | 1/4 | 90432 |
| POLISHED MARINE SS |     | 49839 |
| POLISHED NICKEL    |     | 90433 |
| SATIN MARINE SS    |     | 49838 |
|                    |     |       |