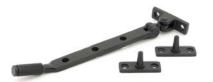

#### 10" Hammered Newbury Window Stay

| AGED BRASS      |          | 46145 |
|-----------------|----------|-------|
| AGED BRONZE     |          | 46154 |
| BLACK           |          | 46478 |
| MATT BLACK      |          | 46479 |
| PEWTER PATINA   |          | 46480 |
| POLISHED BRONZE | The same | 46157 |
| POLISHED CHROME | 4        | 49936 |
| POLISHED NICKEL |          | 50921 |

12" Hammered Newbury Window Stay

| AGED BRASS      |          | 46146 |
|-----------------|----------|-------|
| AGED BRONZE     |          | 46155 |
| BLACK           |          | 46481 |
| MATT BLACK      |          | 46482 |
| PEWTER PATINA   |          | 46483 |
| POLISHED BRONZE | The same | 46158 |
| POLISHED CHROME | 1/4      | 49936 |
| POLISHED NICKEL |          | 50921 |