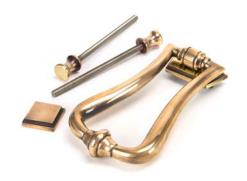

# **Brompton**Door Knocker

| AGED BRASS         |          | 46644 |
|--------------------|----------|-------|
| AGED BRONZE        |          | 46647 |
| BLACK              |          | 46649 |
| MATT BLACK         |          | 46650 |
| PEWTER PATINA      | 32       | 46651 |
| POLISHED BRASS     |          | 50820 |
| POLISHED BRONZE    | The same | 46648 |
| POLISHED CHROME    | 1/4      | 46645 |
| POLISHED MARINE SS |          | 46652 |
| POLISHED NICKEL    |          | 46646 |
| SATIN BRASS        |          | 50885 |
| SATIN MARINE SS    |          | 46653 |