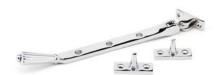

10" Avon Window Stay

| AGED BRASS         |                         | 90427 |
|--------------------|-------------------------|-------|
| AGED BRONZE        |                         | 90430 |
| BLACK              |                         | 90402 |
| PEWTER PATINA      |                         | 90403 |
| POLISHED BRASS     |                         | 46713 |
| POLISHED BRONZE    | The same                | 45927 |
| POLISHED CHROME    | 14                      | 90428 |
| POLISHED MARINE SS |                         | 49837 |
| POLISHED NICKEL    |                         | 90429 |
| SATIN MARINE SS    | Alexander of the second | 49836 |

**12" Avon** Window Stay

| AGED BRASS         |     | 90431 |
|--------------------|-----|-------|
| AGED BRONZE        |     | 90434 |
| BLACK              |     | 90405 |
| PEWTER PATINA      | 30  | 90406 |
| POLISHED BRASS     |     | 46714 |
| POLISHED BRONZE    | 1   | 45928 |
| POLISHED CHROME    | 1/4 | 90432 |
| POLISHED MARINE SS |     | 49839 |
| POLISHED NICKEL    |     | 90433 |
| SATIN MARINE SS    |     | 49838 |
|                    |     |       |