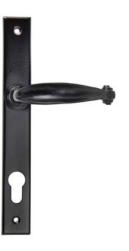

## Cottage Slimline Lever Espag. Lock Set

| BLACK         |     | 33035 |
|---------------|-----|-------|
| PEWTER PATINA | 4-7 | 33036 |