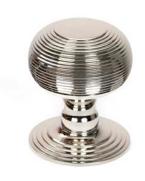

#### POLISHED NICKEL

FOR INTERNAL & EXTERNAL USE

The Polished Nickel finish is a high-quality plating applied to solid brass. This finish is bright, reflective and extremely versatile. It is very well suited to modern properties but equally matched to traditional settings due to the warm, calm tones. As the nickel finish is made using only one plating on brass, it offers a subtle warmth that cannot be replicated by more modern chrome finishes.

#### POLISHED CHROME

FOR INTERNAL & EXTERNAL USE

The Polished Chrome products are made from a base metal of solid brass with a high quality chrome plating applied to the surface. A high sheen finish that is most commonly used in contemporary settings. This finish offers bright, bold and reflective qualities which work best if a clean, cool look is desired.