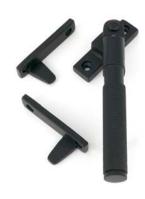

### Monkeytail 16mm Window Espag.

| BLACK         | LH<br>RH | 33984<br>33983 |
|---------------|----------|----------------|
| PEWTER PATINA | LH<br>RH | 33714<br>33713 |

## **Shepherd's Crook** 16mm Window Espag.

| BLACK         | LH<br>RH | 46234<br>46235 |
|---------------|----------|----------------|
| PEWTER PATINA | LH<br>RH | 46232<br>46233 |