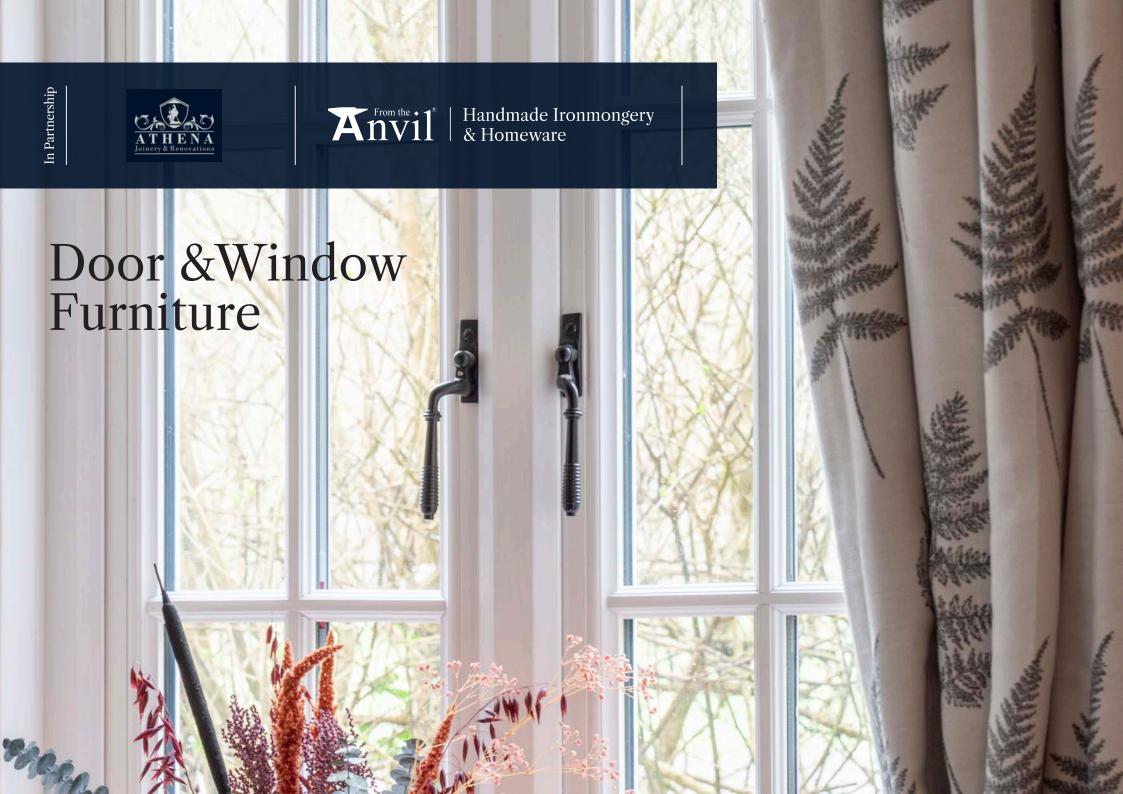

# the collection.

Ironmongery is an everyday essential. While it may seem like a small or final detail, the right choice of door and window furniture can totally transform the look, feel, and functionality of any property! This hardware offering has been hand-forged from solid brass, solid bronze, mild steel and marinegrade stainless steel to provide longevity and uniqueness in each piece.

In Partnership

Multipoint Lever Handles

Front Door Furniture

Casement Window

Finishes