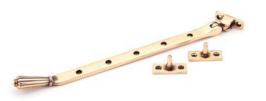

#### 10" Hammered Newbury Window Stay

| AGED BRASS      |          | 46145 |
|-----------------|----------|-------|
| AGED BRONZE     |          | 46154 |
| BLACK           |          | 46478 |
| MATT BLACK      |          | 46479 |
| PEWTER PATINA   |          | 46480 |
| POLISHED BRONZE | The same | 46157 |
| POLISHED CHROME | 4        | 49936 |
| POLISHED NICKEL |          | 50921 |

12" Hammered Newbury Window Stay

| AGED BRASS      |          | 46146 |
|-----------------|----------|-------|
| AGED BRONZE     |          | 46155 |
| BLACK           |          | 46481 |
| MATT BLACK      |          | 46482 |
| PEWTER PATINA   |          | 46483 |
| POLISHED BRONZE | The same | 46158 |
| POLISHED CHROME | 1/4      | 49936 |
| POLISHED NICKEL |          | 50921 |