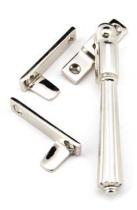

## **Newbury** Window Espag.

| AGED BRASS         | LH<br>RH |    | 91444<br>91443 |
|--------------------|----------|----|----------------|
| AGED BRONZE        | LH<br>RH |    | 91465<br>91464 |
| MATT BLACK         | LH<br>RH |    | 46471<br>46472 |
| PEWTER PATINA      | LH<br>RH |    | 46473<br>46474 |
| POLISHED BRASS     | LH<br>RH |    | 46528<br>46527 |
| POLISHED BRONZE    | LH<br>RH |    | 91954<br>91953 |
| POLISHED CHROME    | LH<br>RH | 14 | 91451<br>91450 |
| POLISHED MARINE SS | LH<br>RH |    | 50626<br>50627 |
| POLISHED NICKEL    | LH<br>RH |    | 91458<br>91457 |
| SATIN BRASS        | LH<br>RH |    | 50925<br>50924 |
| SATIN MARINE SS    | LH<br>RH |    | 50628<br>50629 |

## **Newbury** Locking Fastener

| AGED BRASS               |    | 91441 |
|--------------------------|----|-------|
| AGED BRONZE              |    | 91462 |
| MATT BLACK               | 13 | 52064 |
| PEWTER PATINA            | 3- | 52065 |
| POLISHED BRONZE          |    | 91951 |
| POLISHED CHROME          | 4  | 91448 |
| POLISHED MARINE SS (316) | 0  | 52066 |
| POLISHED NICKEL          |    | 91455 |
| SATIN MARINE SS (316)    | 1  | 52067 |