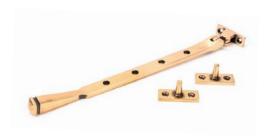

#### **Hammered Newbury** Slimline Lever Espag. Lock Set

| AGED BRASS      | 4 | 15498 |
|-----------------|---|-------|
| AGED BRONZE     |   | 15773 |
| BLACK           |   | 16387 |
| MATT BLACK      | 4 | 16388 |
| PEWTER PATINA   | 4 | 16389 |
| POLISHED BRONZE |   | 15774 |
| POLISHED CHROME |   | 15772 |
| POLISHED NICKEL | 4 | 15771 |

## Hammered Newbury Window Espag.

| AGED BRASS      | LH<br>RH |                                                                                                                                                                                                                                                                                                                                                                                                                                                                                                                                                                                                                                                                                                                                                                                                                                                                                                                                                                                                                                                                                                                                                                                                                                                                                                                                                                                                                                                                                                                                                                                                                                                                                                                                                                                                                                                                                                                                                                                                                                                                                                                                | 45914<br>45915 |
|-----------------|----------|--------------------------------------------------------------------------------------------------------------------------------------------------------------------------------------------------------------------------------------------------------------------------------------------------------------------------------------------------------------------------------------------------------------------------------------------------------------------------------------------------------------------------------------------------------------------------------------------------------------------------------------------------------------------------------------------------------------------------------------------------------------------------------------------------------------------------------------------------------------------------------------------------------------------------------------------------------------------------------------------------------------------------------------------------------------------------------------------------------------------------------------------------------------------------------------------------------------------------------------------------------------------------------------------------------------------------------------------------------------------------------------------------------------------------------------------------------------------------------------------------------------------------------------------------------------------------------------------------------------------------------------------------------------------------------------------------------------------------------------------------------------------------------------------------------------------------------------------------------------------------------------------------------------------------------------------------------------------------------------------------------------------------------------------------------------------------------------------------------------------------------|----------------|
| AGED BRONZE     | LH<br>RH |                                                                                                                                                                                                                                                                                                                                                                                                                                                                                                                                                                                                                                                                                                                                                                                                                                                                                                                                                                                                                                                                                                                                                                                                                                                                                                                                                                                                                                                                                                                                                                                                                                                                                                                                                                                                                                                                                                                                                                                                                                                                                                                                | 45920<br>45921 |
| BLACK           | LH<br>RH |                                                                                                                                                                                                                                                                                                                                                                                                                                                                                                                                                                                                                                                                                                                                                                                                                                                                                                                                                                                                                                                                                                                                                                                                                                                                                                                                                                                                                                                                                                                                                                                                                                                                                                                                                                                                                                                                                                                                                                                                                                                                                                                                | 46490<br>46491 |
| MATT BLACK      | LH<br>RH | 13                                                                                                                                                                                                                                                                                                                                                                                                                                                                                                                                                                                                                                                                                                                                                                                                                                                                                                                                                                                                                                                                                                                                                                                                                                                                                                                                                                                                                                                                                                                                                                                                                                                                                                                                                                                                                                                                                                                                                                                                                                                                                                                             | 46492<br>46493 |
| PEWTER          | LH<br>RH | 3                                                                                                                                                                                                                                                                                                                                                                                                                                                                                                                                                                                                                                                                                                                                                                                                                                                                                                                                                                                                                                                                                                                                                                                                                                                                                                                                                                                                                                                                                                                                                                                                                                                                                                                                                                                                                                                                                                                                                                                                                                                                                                                              | 46494<br>46495 |
| POLISHED BRONZE | LH<br>RH | To the same of the | 45922<br>45923 |
| POLISHED CHROME | LH<br>RH | 14                                                                                                                                                                                                                                                                                                                                                                                                                                                                                                                                                                                                                                                                                                                                                                                                                                                                                                                                                                                                                                                                                                                                                                                                                                                                                                                                                                                                                                                                                                                                                                                                                                                                                                                                                                                                                                                                                                                                                                                                                                                                                                                             | 45918<br>45919 |
| POLISHED NICKEL | LH<br>RH |                                                                                                                                                                                                                                                                                                                                                                                                                                                                                                                                                                                                                                                                                                                                                                                                                                                                                                                                                                                                                                                                                                                                                                                                                                                                                                                                                                                                                                                                                                                                                                                                                                                                                                                                                                                                                                                                                                                                                                                                                                                                                                                                | 45916<br>45917 |
|                 |          |                                                                                                                                                                                                                                                                                                                                                                                                                                                                                                                                                                                                                                                                                                                                                                                                                                                                                                                                                                                                                                                                                                                                                                                                                                                                                                                                                                                                                                                                                                                                                                                                                                                                                                                                                                                                                                                                                                                                                                                                                                                                                                                                |                |

| AGED BRASS      |    | 46144 |
|-----------------|----|-------|
| AGED BRONZE     |    | 46153 |
| BLACK           |    | 46475 |
| MATT BLACK      |    | 46476 |
| PEWTER PATINA   |    | 46477 |
| POLISHED BRONZE |    | 46156 |
| POLISHED CHROME | 14 | 49936 |
| POLISHED NICKEL |    | 50921 |

#### 10" Hammered Newbury Window Stay

| AGED BRASS      |          | 46145 |
|-----------------|----------|-------|
| AGED BRONZE     |          | 46154 |
| BLACK           |          | 46478 |
| MATT BLACK      |          | 46479 |
| PEWTER PATINA   |          | 46480 |
| POLISHED BRONZE | The same | 46157 |
| POLISHED CHROME | 4        | 49936 |
| POLISHED NICKEL |          | 50921 |

12" Hammered Newbury Window Stay

| AGED BRASS      |          | 46146 |
|-----------------|----------|-------|
| AGED BRONZE     |          | 46155 |
| BLACK           |          | 46481 |
| MATT BLACK      |          | 46482 |
| PEWTER PATINA   |          | 46483 |
| POLISHED BRONZE | The same | 46158 |
| POLISHED CHROME | 1/4      | 49936 |
| POLISHED NICKEL |          | 50921 |