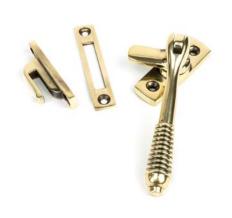

**Avon**Locking Fastener

| AGED BRASS         |       | 90407 |
|--------------------|-------|-------|
| AGED BRONZE        |       | 90410 |
| BLACK              |       | 90387 |
| PEWTER PATINA      |       | 90388 |
| POLISHED BRONZE    | 1     | 45924 |
| POLISHED CHROME    | 4     | 90408 |
| POLISHED MARINE SS |       | 49942 |
| POLISHED NICKEL    |       | 90409 |
| SATIN MARINE SS    | All y | 49941 |

**Avon** Night-Vent Fastener

| AGED BRASS         |        | 90411 |
|--------------------|--------|-------|
| AGED BRONZE        |        | 90414 |
| BLACK              |        | 90390 |
| PEWTER PATINA      | 3      | 90391 |
| POLISHED BRONZE    | Page 1 | 45925 |
| POLISHED CHROME    | 4      | 90412 |
| POLISHED MARINE SS |        | 49944 |
| POLISHED NICKEL    |        | 90413 |
| SATIN MARINE SS    | 1      | 49943 |
|                    |        |       |