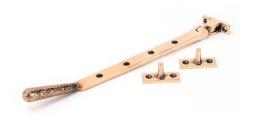

| AGED BRASS      |    | 46144 |
|-----------------|----|-------|
| AGED BRONZE     |    | 46153 |
| BLACK           |    | 46475 |
| MATT BLACK      |    | 46476 |
| PEWTER PATINA   |    | 46477 |
| POLISHED BRONZE |    | 46156 |
| POLISHED CHROME | 14 | 49936 |
| POLISHED NICKEL |    | 50921 |