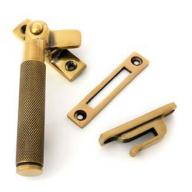

**Hinton** Window Espag.

| AGED BRASS      | LH<br>RH |   | 45350<br>45349 |
|-----------------|----------|---|----------------|
| AGED BRONZE     | LH<br>RH |   | 45356<br>45355 |
| POLISHED BRASS  | LH<br>RH |   | 46702<br>46701 |
| POLISHED BRONZE | LH<br>RH | 1 | 45358<br>45357 |
| POLISHED CHROME | LH<br>RH | 4 | 45352<br>45351 |
| POLISHED NICKEL | LH<br>RH |   | 45354<br>45353 |

**Hinton**Locking Fastener

| AGED BRASS      |      | 45339 |
|-----------------|------|-------|
| AGED BRONZE     |      | 45342 |
| POLISHED BRONZE | Carl | 45343 |
| POLISHED CHROME | 1/4  | 45340 |
| POLISHED NICKEL |      | 45341 |

**Hinton** Night-Vent Fastener

| AGED BRASS      |     | 45344 |
|-----------------|-----|-------|
| AGED BRONZE     |     | 45347 |
| POLISHED BRONZE | 1   | 45348 |
| POLISHED CHROME | 1/4 | 45345 |
| POLISHED NICKEL |     | 45346 |
|                 |     |       |