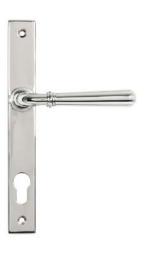

# **Avon** Slimline Lever Espag. Lock Set

| AGED BRASS         |     | 90354 |
|--------------------|-----|-------|
| AGED BRONZE        |     | 90357 |
| BLACK              |     | 33033 |
| PEWTER PATINA      |     | 33034 |
| POLISHED BRASS     |     | 46548 |
| POLISHED BRONZE    |     | 45791 |
| POLISHED CHROME    | 1/4 | 90355 |
| POLISHED MARINE SS |     | 49801 |
| POLISHED NICKEL    |     | 90356 |
| SATIN MARINE SS    |     | 49800 |