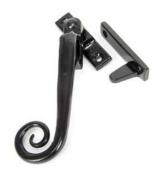

## **Monkeytail** Window Fastener

| AGED BRASS     |   | 83565 |
|----------------|---|-------|
| BLACK          |   | 33280 |
| PEWTER PATINA  | 3 | 33676 |
| POLISHED BRASS |   | 83593 |

## **Monkeytail** Night-Vent Fastener

| BLACK         | LH | 51417L |
|---------------|----|--------|
|               | RH | 51417F |
| PEWTER PATINA | LH | 33618  |
|               | RH | 33619  |

| AGED BRASS     | 83567 |
|----------------|-------|
| BLACK          | 33281 |
| PEWTER PATINA  | 33630 |
| POLISHED BRASS | 83594 |