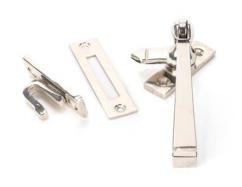

### **Avon** Window Espag.

| AGED BRASS         |    | 90415 |
|--------------------|----|-------|
| AGED BRONZE        |    | 90418 |
| BLACK              |    | 90393 |
| PEWTER PATINA      | -  | 90394 |
| POLISHED BRASS     |    | 46711 |
| POLISHED BRONZE    |    | 45929 |
| POLISHED CHROME    | 14 | 90416 |
| POLISHED MARINE SS |    | 49833 |
| POLISHED NICKEL    |    | 90417 |
| SATIN MARINE SS    |    | 49832 |

**Avon**Locking Fastener

| AGED BRASS         |       | 90407 |
|--------------------|-------|-------|
| AGED BRONZE        |       | 90410 |
| BLACK              |       | 90387 |
| PEWTER PATINA      |       | 90388 |
| POLISHED BRONZE    | 1     | 45924 |
| POLISHED CHROME    | 4     | 90408 |
| POLISHED MARINE SS |       | 49942 |
| POLISHED NICKEL    |       | 90409 |
| SATIN MARINE SS    | All y | 49941 |

**Avon** Night-Vent Fastener

| AGED BRASS         |        | 90411 |
|--------------------|--------|-------|
| AGED BRONZE        |        | 90414 |
| BLACK              |        | 90390 |
| PEWTER PATINA      | 3      | 90391 |
| POLISHED BRONZE    | Page 1 | 45925 |
| POLISHED CHROME    | 4      | 90412 |
| POLISHED MARINE SS |        | 49944 |
| POLISHED NICKEL    |        | 90413 |
| SATIN MARINE SS    | 1      | 49943 |
|                    |        |       |