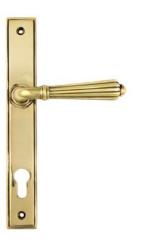

# **Art Deco** Slimline Lever Espag. Lock Set

| AGED BRASS      |     | 51186 |
|-----------------|-----|-------|
| AGED BRONZE     |     | 51189 |
| POLISHED BRASS  |     | 51185 |
| POLISHED BRONZE | 100 | 51190 |
| POLISHED CHROME | 4   | 51188 |
| POLISHED NICKEL |     | 51187 |