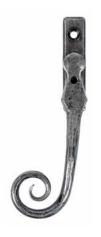

## **Monkeytail** Window Fastener

| AGED BRASS     |   | 83565 |
|----------------|---|-------|
| BLACK          |   | 33280 |
| PEWTER PATINA  | 3 | 33676 |
| POLISHED BRASS |   | 83593 |