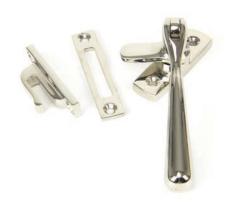

**Hinton** Window Espag.

| AGED BRASS      | LH<br>RH |   | 45350<br>45349 |
|-----------------|----------|---|----------------|
| AGED BRONZE     | LH<br>RH |   | 45356<br>45355 |
| POLISHED BRASS  | LH<br>RH |   | 46702<br>46701 |
| POLISHED BRONZE | LH<br>RH | 1 | 45358<br>45357 |
| POLISHED CHROME | LH<br>RH | 4 | 45352<br>45351 |
| POLISHED NICKEL | LH<br>RH |   | 45354<br>45353 |

**Hinton**Locking Fastener

| AGED BRASS      |      | 45339 |
|-----------------|------|-------|
| AGED BRONZE     |      | 45342 |
| POLISHED BRONZE | Carl | 45343 |
| POLISHED CHROME | 1/4  | 45340 |
| POLISHED NICKEL |      | 45341 |

**Hinton** Night-Vent Fastener

| AGED BRASS      |     | 45344 |
|-----------------|-----|-------|
| AGED BRONZE     |     | 45347 |
| POLISHED BRONZE | 1   | 45348 |
| POLISHED CHROME | 1/4 | 45345 |
| POLISHED NICKEL |     | 45346 |
|                 |     |       |