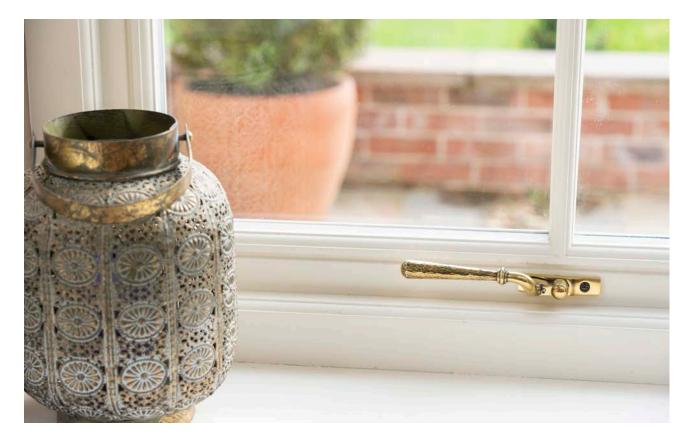

# Casement Window Furniture

This range of elegant casement window furniture is crafted from the finest quality materials for durability and style.

With superior strength and sleek designs, these handles and stays will elevate the look of any window.