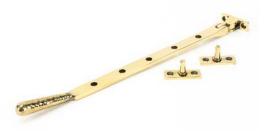

12" Hammered Newbury Window Stay

| AGED BRASS      |          | 46146 |
|-----------------|----------|-------|
| AGED BRONZE     |          | 46155 |
| BLACK           |          | 46481 |
| MATT BLACK      |          | 46482 |
| PEWTER PATINA   |          | 46483 |
| POLISHED BRONZE | The same | 46158 |
| POLISHED CHROME | 1/4      | 49936 |
| POLISHED NICKEL |          | 50921 |