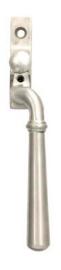

### Monkeytail 16mm Window Espag.

| BLACK         | LH<br>RH | 33984<br>33983 |
|---------------|----------|----------------|
| PEWTER PATINA | LH<br>RH | 33714<br>33713 |