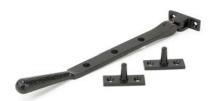

#### 10" Hammered Newbury Window Stay

| AGED BRASS      |          | 46145 |
|-----------------|----------|-------|
| AGED BRONZE     |          | 46154 |
| BLACK           |          | 46478 |
| MATT BLACK      |          | 46479 |
| PEWTER PATINA   |          | 46480 |
| POLISHED BRONZE | The same | 46157 |
| POLISHED CHROME | 4        | 49936 |
| POLISHED NICKEL |          | 50921 |