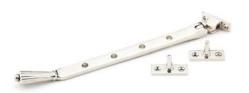

10" Avon Window Stay

| AGED BRASS         |                         | 90427 |
|--------------------|-------------------------|-------|
| AGED BRONZE        |                         | 90430 |
| BLACK              |                         | 90402 |
| PEWTER PATINA      |                         | 90403 |
| POLISHED BRASS     |                         | 46713 |
| POLISHED BRONZE    | The same                | 45927 |
| POLISHED CHROME    | 14                      | 90428 |
| POLISHED MARINE SS |                         | 49837 |
| POLISHED NICKEL    |                         | 90429 |
| SATIN MARINE SS    | Alexander of the second | 49836 |

**12" Avon** Window Stay

| AGED BRASS         |     | 90431 |
|--------------------|-----|-------|
| AGED BRONZE        |     | 90434 |
| BLACK              |     | 90405 |
| PEWTER PATINA      | 30  | 90406 |
| POLISHED BRASS     |     | 46714 |
| POLISHED BRONZE    | 1   | 45928 |
| POLISHED CHROME    | 1/4 | 90432 |
| POLISHED MARINE SS |     | 49839 |
| POLISHED NICKEL    |     | 90433 |
| SATIN MARINE SS    |     | 49838 |
|                    |     |       |