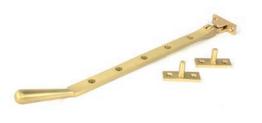

| AGED BRASS         | 91445 |
|--------------------|-------|
| AGED BRONZE        | 91466 |
| MATT BLACK         | 46834 |
| PEWTER PATINA      | 46835 |
| POLISHED BRASS     | 46715 |
| POLISHED BRONZE    | 91955 |
| POLISHED CHROME    | 91452 |
| POLISHED MARINE SS | 50630 |
| POLISHED NICKEL    | 91459 |
| SATIN BRASS        | 50926 |
| SATIN MARINE SS    | 50633 |

10" Newbury Window Stay

| AGED BRASS         |     | 91446 |
|--------------------|-----|-------|
| AGED BRONZE        |     | 91467 |
| MATT BLACK         | 138 | 46837 |
| PEWTER PATINA      |     | 46874 |
| POLISHED BRASS     |     | 46716 |
| POLISHED BRONZE    |     | 91956 |
| POLISHED CHROME    | 1/4 | 91453 |
| POLISHED MARINE SS |     | 50631 |
| POLISHED NICKEL    |     | 91460 |
| SATIN BRASS        |     | 50927 |
| SATIN MARINE SS    | 1   | 50634 |

**12" Newbury** Window Stay

| AGED BRASS         |     | 91447 |
|--------------------|-----|-------|
| AGED BRONZE        |     | 91468 |
| MATT BLACK         |     | 46875 |
| PEWTER PATINA      |     | 46877 |
| POLISHED BRASS     |     | 46717 |
| POLISHED BRONZE    | 1   | 91957 |
| POLISHED CHROME    | 1/4 | 91454 |
| POLISHED MARINE SS |     | 50632 |
| POLISHED NICKEL    |     | 91461 |
| SATIN BRASS        |     | 50928 |
| SATIN MARINE SS    | 4   | 50635 |
|                    |     |       |