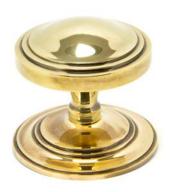

#### AGED BRASS

FOR INTERNAL & EXTERNAL USE

The Aged Brass products are made from solid unlacquered brass, offering an abundance of character and charm. This finish is perfectly suited to period dwellings and will create a statement throughout. Due to the accelerated ageing process this finish undergoes, a darker patina gathers around the edges and recesses to contrast beautifully with the re-polished surface areas. This finish will continue to oxidise and age as it is an unlacquered finish, meaning the finish will darken over time.

#### POLISHED BRASS

FOR INTERNAL & EXTERNAL USE

Made from solid unlacquered brass, this finish is both classic and simplistic and offers great possibilities for stately and period dwellings alike, particularly where a very traditional look is desired. When fully polished this finish has a depth of reflection. However, as the product is unlacquered this can also be left to age naturally, which over time will create a beautifully historic finish. As the Polished Brass is unlacquered, it will naturally age through oxidisation, giving the product added character.