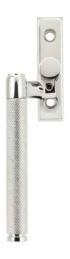

### **Avon** Window Espag.

| AGED BRASS         |    | 90415 |
|--------------------|----|-------|
| AGED BRONZE        |    | 90418 |
| BLACK              |    | 90393 |
| PEWTER PATINA      | -  | 90394 |
| POLISHED BRASS     |    | 46711 |
| POLISHED BRONZE    |    | 45929 |
| POLISHED CHROME    | 14 | 90416 |
| POLISHED MARINE SS |    | 49833 |
| POLISHED NICKEL    |    | 90417 |
| SATIN MARINE SS    |    | 49832 |

**Avon**Locking Fastener

| AGED BRASS         |       | 90407 |
|--------------------|-------|-------|
| AGED BRONZE        |       | 90410 |
| BLACK              |       | 90387 |
| PEWTER PATINA      |       | 90388 |
| POLISHED BRONZE    | 1     | 45924 |
| POLISHED CHROME    | 4     | 90408 |
| POLISHED MARINE SS |       | 49942 |
| POLISHED NICKEL    |       | 90409 |
| SATIN MARINE SS    | All y | 49941 |

**Avon** Night-Vent Fastener

| AGED BRASS         |        | 90411 |
|--------------------|--------|-------|
| AGED BRONZE        |        | 90414 |
| BLACK              |        | 90390 |
| PEWTER PATINA      | 3      | 90391 |
| POLISHED BRONZE    | Page 1 | 45925 |
| POLISHED CHROME    | 4      | 90412 |
| POLISHED MARINE SS |        | 49944 |
| POLISHED NICKEL    |        | 90413 |
| SATIN MARINE SS    | 1      | 49943 |
|                    |        |       |