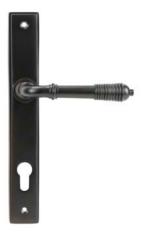

#### **Hammered Newbury** Slimline Lever Espag. Lock Set

| AGED BRASS      | 4 | 15498 |
|-----------------|---|-------|
| AGED BRONZE     |   | 15773 |
| BLACK           |   | 16387 |
| MATT BLACK      | 4 | 16388 |
| PEWTER PATINA   | 4 | 16389 |
| POLISHED BRONZE |   | 15774 |
| POLISHED CHROME |   | 15772 |
| POLISHED NICKEL | 4 | 15771 |