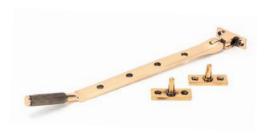

10" Avon Window Stay

| AGED BRASS         |                         | 90427 |
|--------------------|-------------------------|-------|
| AGED BRONZE        |                         | 90430 |
| BLACK              |                         | 90402 |
| PEWTER PATINA      |                         | 90403 |
| POLISHED BRASS     |                         | 46713 |
| POLISHED BRONZE    | The same                | 45927 |
| POLISHED CHROME    | 14                      | 90428 |
| POLISHED MARINE SS |                         | 49837 |
| POLISHED NICKEL    |                         | 90429 |
| SATIN MARINE SS    | Alexander of the second | 49836 |

**12" Avon** Window Stay

| AGED BRASS         |     | 90431 |
|--------------------|-----|-------|
| AGED BRONZE        |     | 90434 |
| BLACK              |     | 90405 |
| PEWTER PATINA      | 30  | 90406 |
| POLISHED BRASS     |     | 46714 |
| POLISHED BRONZE    | 1   | 45928 |
| POLISHED CHROME    | 1/4 | 90432 |
| POLISHED MARINE SS |     | 49839 |
| POLISHED NICKEL    |     | 90433 |
| SATIN MARINE SS    |     | 49838 |
|                    |     |       |