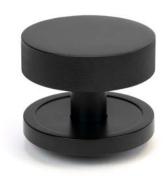

#### BLACK

FOR INTERNAL & EXTERNAL USE

The Black finish is a popular choice in traditional settings, it has a subtle sheen and offers a bold contrast on both stained and painted timber alike. It is baked in a high-temperature oven giving it durable corrosion resistant properties. This finish is extremely low maintenance and perfect for use in bathrooms, kitchens or externally where damper environmental conditions are expected.

#### MATT BLACK

FOR INTERNAL & EXTERNAL USE

The refined Matt Black finish has a distinct contemporary feel. Naturally, it looks great in ultra-modern interiors, but this versatile finish is timeless and will create a sophisticated statement in traditional or more rustic settings too. The Matt Black finish is applied to a base material of solid steel and then baked in a high temperature oven, resulting in a subtle black patina that emphasises the product's clean silhouette.