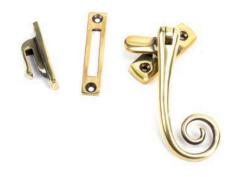

**Hinton** Window Espag.

| AGED BRASS      | LH<br>RH |   | 45350<br>45349 |
|-----------------|----------|---|----------------|
| AGED BRONZE     | LH<br>RH |   | 45356<br>45355 |
| POLISHED BRASS  | LH<br>RH |   | 46702<br>46701 |
| POLISHED BRONZE | LH<br>RH | 1 | 45358<br>45357 |
| POLISHED CHROME | LH<br>RH | 4 | 45352<br>45351 |
| POLISHED NICKEL | LH<br>RH |   | 45354<br>45353 |

**Hinton**Locking Fastener

| AGED BRASS      |      | 45339 |
|-----------------|------|-------|
| AGED BRONZE     |      | 45342 |
| POLISHED BRONZE | Carl | 45343 |
| POLISHED CHROME | 1/4  | 45340 |
| POLISHED NICKEL |      | 45341 |