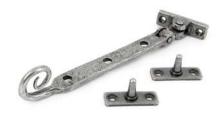

**Avon**Locking Fastener

| AGED BRASS         |       | 90407 |
|--------------------|-------|-------|
| AGED BRONZE        |       | 90410 |
| BLACK              |       | 90387 |
| PEWTER PATINA      |       | 90388 |
| POLISHED BRONZE    | 1     | 45924 |
| POLISHED CHROME    | 4     | 90408 |
| POLISHED MARINE SS |       | 49942 |
| POLISHED NICKEL    |       | 90409 |
| SATIN MARINE SS    | All y | 49941 |

**Avon** Night-Vent Fastener

| AGED BRASS         |        | 90411 |
|--------------------|--------|-------|
| AGED BRONZE        |        | 90414 |
| BLACK              |        | 90390 |
| PEWTER PATINA      | 3      | 90391 |
| POLISHED BRONZE    | Page 1 | 45925 |
| POLISHED CHROME    | 4      | 90412 |
| POLISHED MARINE SS |        | 49944 |
| POLISHED NICKEL    |        | 90413 |
| SATIN MARINE SS    | 1      | 49943 |
|                    |        |       |