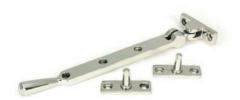

10" Avon Window Stay

| AGED BRASS         |                         | 90427 |
|--------------------|-------------------------|-------|
| AGED BRONZE        |                         | 90430 |
| BLACK              |                         | 90402 |
| PEWTER PATINA      |                         | 90403 |
| POLISHED BRASS     |                         | 46713 |
| POLISHED BRONZE    | The same                | 45927 |
| POLISHED CHROME    | 14                      | 90428 |
| POLISHED MARINE SS |                         | 49837 |
| POLISHED NICKEL    |                         | 90429 |
| SATIN MARINE SS    | Alexander of the second | 49836 |

**12" Avon** Window Stay

| AGED BRASS         |     | 90431 |
|--------------------|-----|-------|
| AGED BRONZE        |     | 90434 |
| BLACK              |     | 90405 |
| PEWTER PATINA      | 30  | 90406 |
| POLISHED BRASS     |     | 46714 |
| POLISHED BRONZE    | 1   | 45928 |
| POLISHED CHROME    | 1/4 | 90432 |
| POLISHED MARINE SS |     | 49839 |
| POLISHED NICKEL    |     | 90433 |
| SATIN MARINE SS    |     | 49838 |
|                    |     |       |