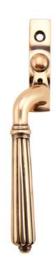

### **Avon** Window Espag.

| AGED BRASS         |    | 90415 |
|--------------------|----|-------|
| AGED BRONZE        |    | 90418 |
| BLACK              |    | 90393 |
| PEWTER PATINA      | -  | 90394 |
| POLISHED BRASS     |    | 46711 |
| POLISHED BRONZE    |    | 45929 |
| POLISHED CHROME    | 14 | 90416 |
| POLISHED MARINE SS |    | 49833 |
| POLISHED NICKEL    |    | 90417 |
| SATIN MARINE SS    |    | 49832 |