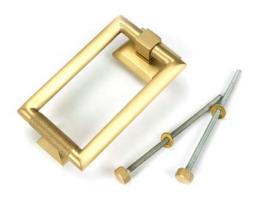

Euro Door Pull (Face Fixing)

| AGED BRASS         |   | 46692 |
|--------------------|---|-------|
| AGED BRONZE        |   | 83975 |
| BLACK              |   | 33875 |
| MATT BLACK         |   | 49596 |
| PEWTER PATINA      |   | 33876 |
| POLISHED BRASS     |   | 83827 |
| POLISHED CHROME    | 4 | 83828 |
| POLISHED MARINE SS |   | 49811 |
| SATIN BRASS        |   | 50898 |
| SATIN MARINE SS    |   | 49810 |

**50mm Euro** Door Pull (Back-to-back Fixing)

| AGED BRASS         |    | 90065 |
|--------------------|----|-------|
| AGED BRONZE        |    | 90067 |
| BLACK              | TH | 90039 |
| MATT BLACK         |    | 49597 |
| PEWTER PATINA      |    | 90040 |
| POLISHED BRASS     |    | 46550 |
| POLISHED CHROME    | 14 | 90066 |
| POLISHED MARINE SS | 0  | 49813 |
| POLISHED NICKEL    | 4  | 90282 |
| SATIN BRASS        |    | 50899 |
| SATIN MARINE SS    | 60 | 49812 |