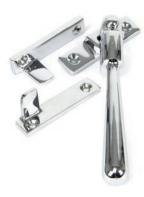

**Reeded** Window Espag.

| AGED BRASS      | LH<br>RH |          | 83913<br>83915 |
|-----------------|----------|----------|----------------|
| AGED BRONZE     | LH<br>RH |          | 83972<br>83973 |
| POLISHED BRASS  | LH<br>RH |          | 46710<br>46709 |
| POLISHED BRONZE | LH<br>RH | The same | 91942<br>91943 |
| POLISHED CHROME | LH<br>RH | 4        | 90332<br>90331 |
| POLISHED NICKEL | LH<br>RH |          | 83914<br>83916 |

**Reeded**Locking Fastener

| AGED BRASS      |    | 83917 |
|-----------------|----|-------|
| AGED BRONZE     |    | 83974 |
| POLISHED BRONZE | 1  | 91944 |
| POLISHED CHROME | 14 | 90329 |
| POLISHED NICKEL |    | 83918 |

**Reeded**Night-Vent Fastener

| AGED BRASS      |     | 83911 |
|-----------------|-----|-------|
| AGED BRONZE     |     | 83971 |
| POLISHED BRONZE | 1   | 91941 |
| POLISHED CHROME | 1/4 | 90330 |
| POLISHED NICKEL |     | 83912 |