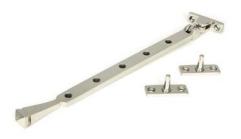

## **Newbury** Window Espag.

| AGED BRASS         | LH<br>RH |    | 91444<br>91443 |
|--------------------|----------|----|----------------|
| AGED BRONZE        | LH<br>RH |    | 91465<br>91464 |
| MATT BLACK         | LH<br>RH |    | 46471<br>46472 |
| PEWTER PATINA      | LH<br>RH |    | 46473<br>46474 |
| POLISHED BRASS     | LH<br>RH |    | 46528<br>46527 |
| POLISHED BRONZE    | LH<br>RH |    | 91954<br>91953 |
| POLISHED CHROME    | LH<br>RH | 14 | 91451<br>91450 |
| POLISHED MARINE SS | LH<br>RH |    | 50626<br>50627 |
| POLISHED NICKEL    | LH<br>RH |    | 91458<br>91457 |
| SATIN BRASS        | LH<br>RH |    | 50925<br>50924 |
| SATIN MARINE SS    | LH<br>RH |    | 50628<br>50629 |

| AGED BRASS         | 91445 |
|--------------------|-------|
| AGED BRONZE        | 91466 |
| MATT BLACK         | 46834 |
| PEWTER PATINA      | 46835 |
| POLISHED BRASS     | 46715 |
| POLISHED BRONZE    | 91955 |
| POLISHED CHROME    | 91452 |
| POLISHED MARINE SS | 50630 |
| POLISHED NICKEL    | 91459 |
| SATIN BRASS        | 50926 |
| SATIN MARINE SS    | 50633 |

10" Newbury Window Stay

| AGED BRASS         |     | 91446 |
|--------------------|-----|-------|
| AGED BRONZE        |     | 91467 |
| MATT BLACK         | 138 | 46837 |
| PEWTER PATINA      |     | 46874 |
| POLISHED BRASS     |     | 46716 |
| POLISHED BRONZE    |     | 91956 |
| POLISHED CHROME    | 1/4 | 91453 |
| POLISHED MARINE SS |     | 50631 |
| POLISHED NICKEL    |     | 91460 |
| SATIN BRASS        |     | 50927 |
| SATIN MARINE SS    | 1   | 50634 |

**12" Newbury** Window Stay

| AGED BRASS         |     | 91447 |
|--------------------|-----|-------|
| AGED BRONZE        |     | 91468 |
| MATT BLACK         |     | 46875 |
| PEWTER PATINA      |     | 46877 |
| POLISHED BRASS     |     | 46717 |
| POLISHED BRONZE    | 1   | 91957 |
| POLISHED CHROME    | 1/4 | 91454 |
| POLISHED MARINE SS |     | 50632 |
| POLISHED NICKEL    |     | 91461 |
| SATIN BRASS        |     | 50928 |
| SATIN MARINE SS    | 4   | 50635 |
|                    |     |       |