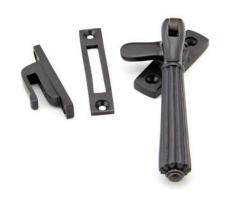

**Hinton** Window Espag.

| AGED BRASS      | LH<br>RH |   | 45350<br>45349 |
|-----------------|----------|---|----------------|
| AGED BRONZE     | LH<br>RH |   | 45356<br>45355 |
| POLISHED BRASS  | LH<br>RH |   | 46702<br>46701 |
| POLISHED BRONZE | LH<br>RH | 1 | 45358<br>45357 |
| POLISHED CHROME | LH<br>RH | 4 | 45352<br>45351 |
| POLISHED NICKEL | LH<br>RH |   | 45354<br>45353 |

**Hinton**Locking Fastener

| AGED BRASS      |      | 45339 |
|-----------------|------|-------|
| AGED BRONZE     |      | 45342 |
| POLISHED BRONZE | Carl | 45343 |
| POLISHED CHROME | 1/4  | 45340 |
| POLISHED NICKEL |      | 45341 |